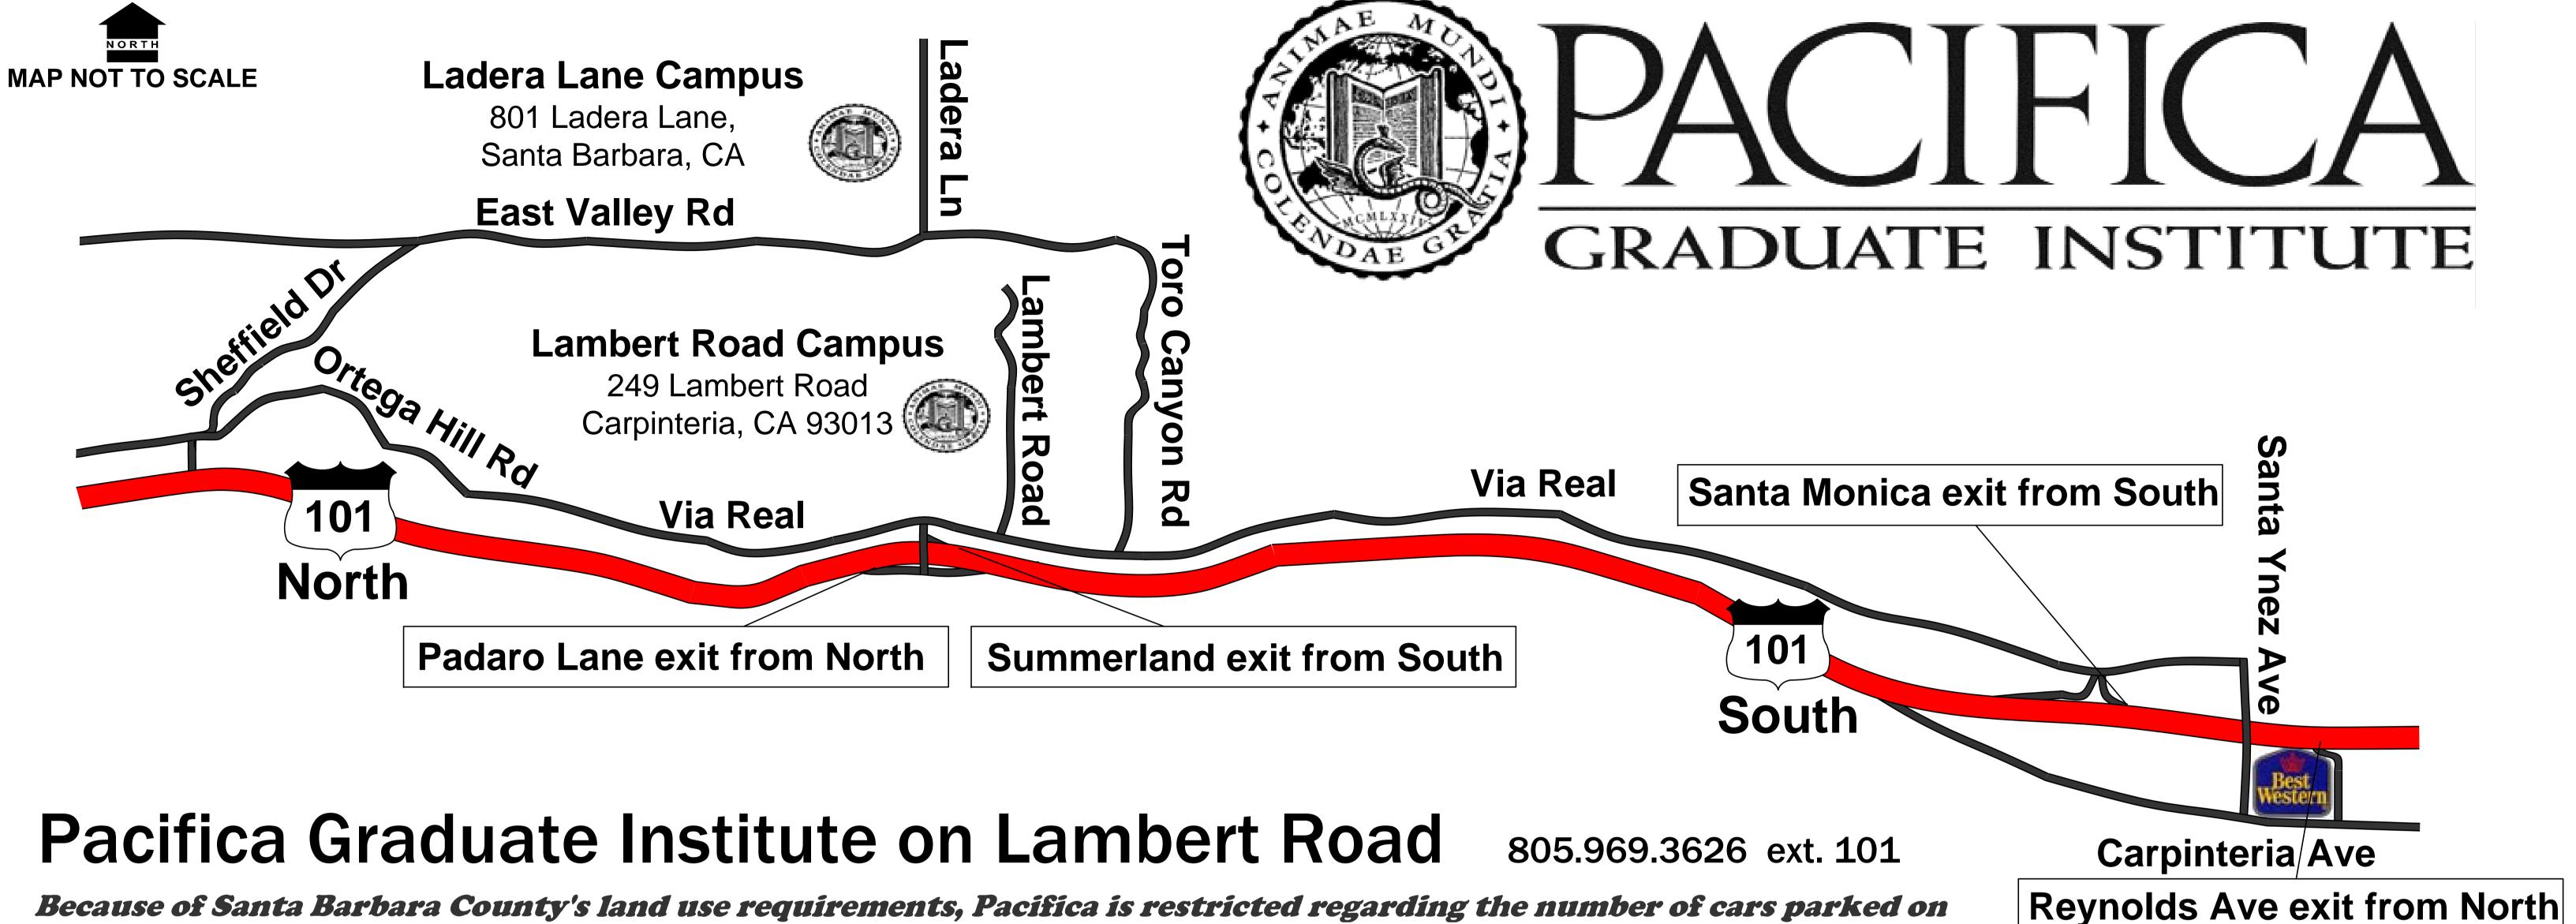

Because of Santa Barbara County's land use requirements, Pacifica is restricted regarding the number of cars parked on campus. All visitors to the Lambert Road Campus are required to park at the Best Western Carpinteria Inn (directions below) and call Pacifica's Shuttle for transportation to the campus. The receptionist at the Best Western will call Pacifica's shuttle for you, or you may call the shuttle directly at 805.896.1887 or 805.896.1888.

**101 North:** Take Summerland exit and turn right at the end of exit. Turn right onto Via Real. Make first left onto Lambert Road. Pacifica is located at 249 Lambert Road. The driveway is about ¼ mile up Lambert Road on your left. **101 South:** Take Padaro Lane exit and turn Left at the end of exit. Turn right onto Via Real. Make first left onto Lambert Road. Pacifica is located at 249 Lambert Road. The driveway is about ¼ mile up Lambert Road on your left.

## Best Western Carpinteria Inn 805.684.0473

101 North: Northbound, exit at Santa Monica Road. Turn right onto Via Real and then right onto Santa Ynez Ave.

The Best Western is at the corner of Santa Ynez and Carpinteria Ave

101 South: Southbound, take the Reynolds Ave exit. You will see the Best Western on the right.