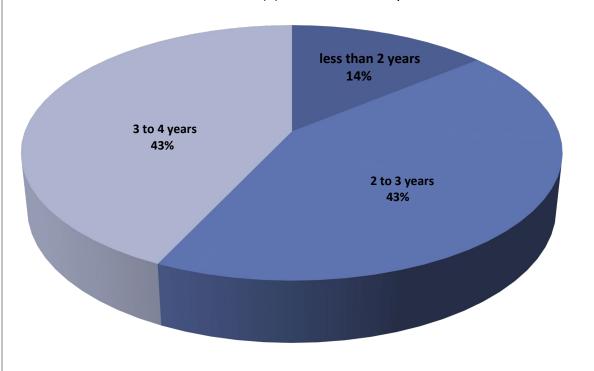

## Counseling Psychology MA Program Time to Completion 7/1/2019 - 6/30/2020

Summary: 71 graduates 89% (63) between 2 and 3 years 8% (6) between 3 and 4 years 3% (2) between 4 and 5 years

Summary: 7 graduates 14% (1) within 2 years 43% (3) between 2 and 3 years 43% (3) between 3 and 4 years