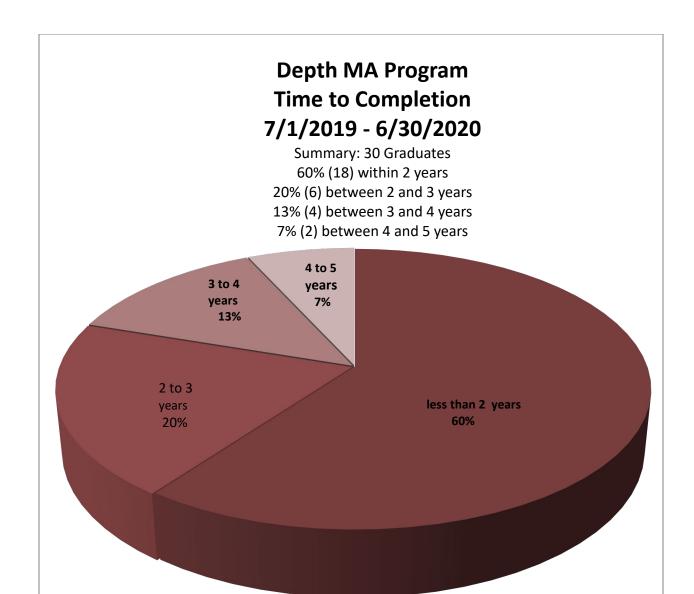

# Myth MA Program Time to Completion 7/1/2019 - 6/30/2020

Summary: 15 Graduates 27% (4) within 2 years 47% (7) between 2 and 3 years 20% (3) between 3 and 4 years 7% (1) between 4 and 5 years