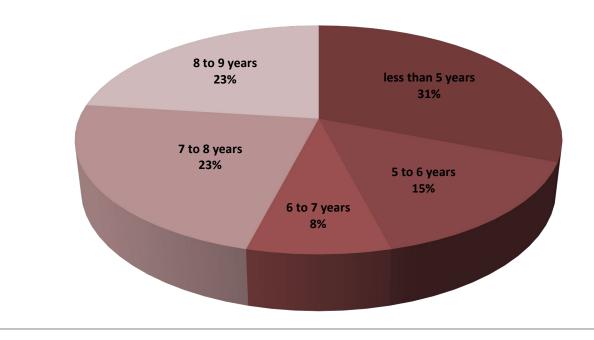

#### Clinical PhD Program Time To Completion 7/1/2019 - 6/30/2020

Summary: 13 graduates 31% (4) within 5 years 15% (2) between 5 and 6 years 8% (1) between 6 and 7 years 23% (3) between 7 and 8 years 23% (3) between 8 and 9 years