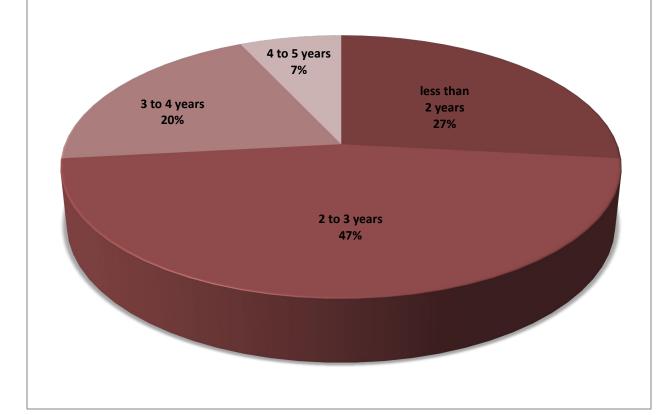

# Myth MA Program Time to Completion 7/1/2019 - 6/30/2020

Summary: 15 Graduates 27% (4) within 2 years 47% (7) between 2 and 3 years 20% (3) between 3 and 4 years 7% (1) between 4 and 5 years