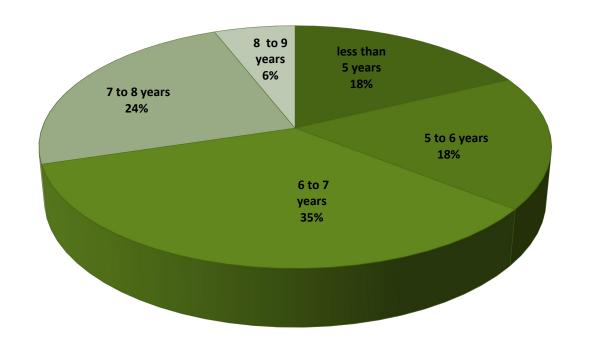

### Myth MA/PhD Program Time to PhD Completion 7/1/2019 - 6/30/2020

Summary: 17 Graduates 18 % (3) within 5 years 18% (3) between 5 and 6 years 35% (6) between 6 and 7 years 24% (4) between 7 and 8 years 6% (1) between 8 and 9 years