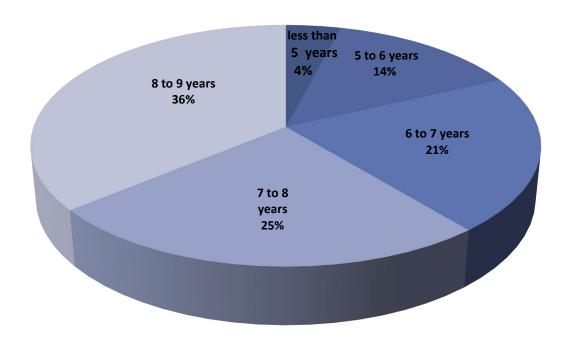

### Depth MA/PhD Program Time to PhD Completion 7/1/2019 - 6/30/2020

Summary: 28 Graduates 4% (1) within 5 years 14% (4) between 5 and 6 years 21% (6) between 6 and 7 years 25% (7) between 7 and 8 years 36% (10) between 8 and 9 years