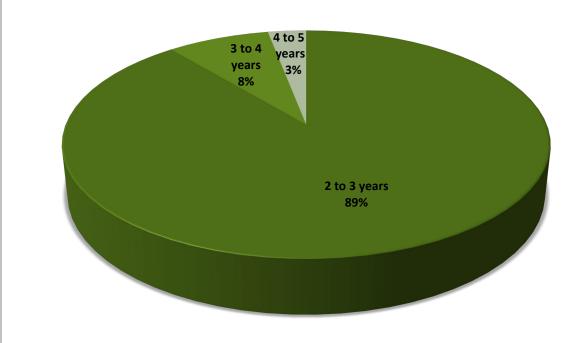

## Counseling Psychology MA Program Time to Completion 7/1/2019 - 6/30/2020

Summary: 71 graduates 89% (63) between 2 and 3 years 8% (6) between 3 and 4 years 3% (2) between 4 and 5 years

Summary: 7 graduates 14% (1) within 2 years 43% (3) between 2 and 3 years 43% (3) between 3 and 4 years